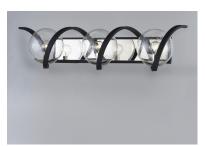

## **PRODUCT DESCRIPTION**

Rectangular metal channel, finished in Black, is meticulously formed in a curl design to create a unique and dramatic design. Clear Seedy glass balls supported by cups of Polished Nickel are strategically positioned to balance out the design.

## **FINISHES OPTION**

Black / Polished Nickel (BKPN)

GLASS Seedy CD

MATERIAL Steel, Glass

RATINGS cULus Damp Location

ADDITIONAL INSTALL UP/DOWN: Up OPERATING TEMPERATURE: -20°C (-4°F), 40°C (104°F)

Always consult a qualified electrician before installing any lighting product.