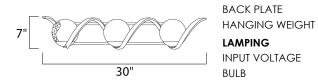

## **MEASUREMENTS**

DIMENSION BACK PLATE

:Yes

LAMPING

BULB **BULB INCLUDED** DIMMABLE

: 30" W x 7" H x 8" Ext : 4" W x 20.47" H x 2" HCO : 10.6 lb

INPUT VOLTAGE :120V : 3 x 40W Incandescent E12 Candelabra , 120W Total : (Not Included)