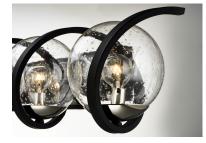

## **PRODUCT DESCRIPTION**

Rectangular metal channel, finished in Black, is meticulously formed in a curl design to create a unique and dramatic design. Clear Seedy glass balls supported by cups of Polished Nickel are strategically positioned to balance out the design.

## **MEASUREMENTS**

DIMENSION BACK PLATE

:Yes

LAMPING

BULB **BULB INCLUDED** DIMMABLE

: 30" W x 7" H x 8" Ext : 4" W x 20.47" H x 2" HCO : 10.6 lb

INPUT VOLTAGE :120V : 3 x 40W Incandescent E12 Candelabra , 120W Total : (Not Included)