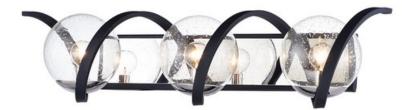

## **PRODUCT DESCRIPTION**

Rectangular metal channel, finished in Black, is meticulously formed in a curl design to create a unique and dramatic design. Clear Seedy glass balls supported by cups of Polished Nickel are strategically positioned to balance out the design.

## **FINISHES OPTION**

Black / Polished Nickel (BKPN)

GLASS Seedy CD

MATERIAL Steel, Glass

RATINGS cULus Damp Location

ADDITIONAL INSTALL UP/DOWN: Up OPERATING TEMPERATURE: -20°C (-4°F), 40°C (104°F)

Always consult a qualified electrician before installing any lighting product.